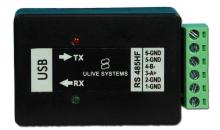

## USB to RS485 Converter UC-RS485

Connecting to Industrial Field buses, remote devices to a latest Computer becomes difficult due to obsolete of the RS232C ports by Computer Manufactures. But with the vast use of equipments with these interfaces needs a connection with PC for monitoring, configuring and working. Most of the market available converters are not equipments with proper ESD protection circuits to work longer and with an industry equipment. So we have our most suitable converter for both Industrial environment and general usage.

## **Specification**

- \* Supports all Baud Rates from 300 to 250 kBaud.
  - actual baud rate varies on the cable length
- \* Supports up-to 256 receivers on the bus
  - also depends on the other devices connected in the RS485 network
- \* Works with all type of industrial equipments
  - PC, PLC, SCADA, HMI, AC/DC Drives, Genset, UPS, Development Kits, etc.
- \* RS485 Rx and Tx light indications for easy visibility and troubleshooting
- \* ESD protection for RS485 pins
  - ±15-kV Human-Body Model (HBM)
  - ±8-kV IEC1000-4-2, Contact Discharge
  - ±15-kV IEC1000-4-2, Air-Gap Discharge
- \* ESD protection for USB
  - ->±2-kV Human-Body Model (HBM)
  - ->±200-kV Machine Mode (MM)
  - ->±500-kV Charged device mode (CDM)
- \* Very compact size 60mm x 40mm x 20mm
- \* Easy replaceable mini-USB Cable
- \* 1 Year Warranty against any manufacturing defects

## **Electrical characteristics**

Power Input
Operating Temperature
Working Current
RS485 in Receive input
RS485 in Transmit output
RS485 Termination

5V DC from USB Cable
0 ~ 85 °C
200mA Max
± 12V between A and B max
A pulled up to +5V, B pulled down to 0V
120 Ω between A and B built-in