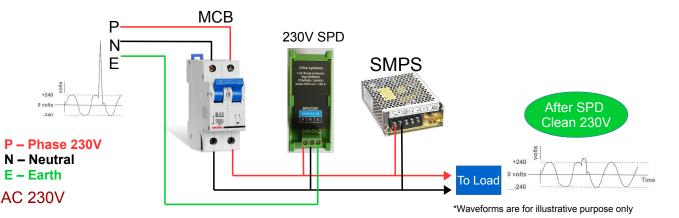

## SPD 230V AC - Connection Diagram

email: info@ulivesystems.com

Ulive systems manufactures various products for industrial use like

- ✓ USB-RS485, USB-RS232, USB-RS422, RS232-RS485, RS232-RS422
- ✓ ISO-USB-RS485, ISO-RS232-RS485
- ✔ ETH-RS485, ETH-RS422, ETH-RS232-D
- ✔ MODBUS IO modules 48DI, 24DI24DO, 16DI, 8DI8DO, 0 20mA, 0 10V
- ✔ 0 20mA / 0 10V simulator
- ✔ PLC, HMI, Relay modules
- ✓ Surge protection devices for RS485, 1ph 230VAC, 3Ph 440VAC etc.,

## **Application:-**

All types 230V power line panels, Industrial and building automation, Solar power systems, Wind power systems, etc., **Where to Use:** 

- For frequent SMPS power supply failures. Connect as close as to the Supply and after the MCB in the circuit
- Noisy industrial lines like AC drives
- Industrial power lines